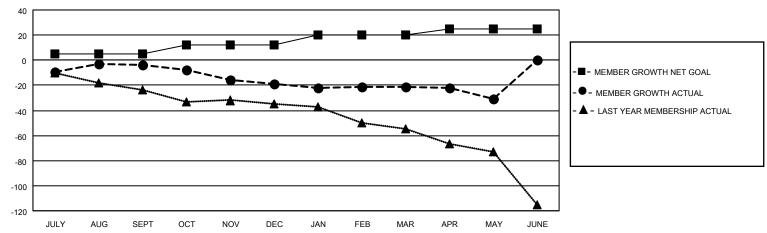

#### GOALS AND ACTUAL MEMBERS CUMULATIVE

| DROPPED CLUBS: 1 |    | 27 CLUBS OF 50 ADDED 1 OR<br>MORE NEW MEMBERS | GENDER DISTRIBUTION                 |              |  |
|------------------|----|-----------------------------------------------|-------------------------------------|--------------|--|
|                  |    | WORL NEW WEINBERG                             | MALE                                | 757 (59.89%) |  |
|                  |    |                                               | FEMALE                              | 507 (40.11%) |  |
| DROPPED MEMBERS  |    |                                               | NON BINARY                          | 0 (0.00%)    |  |
|                  |    |                                               | PREFER NOT TO ANSWER                | 0 (0.00%)    |  |
| DECEASED         | 17 |                                               |                                     |              |  |
| CLUB CANCELLED   | 0  | CLICK HERE FOR CUMULATIVE                     | TOTAL FAMILY UNIT MEMBERS 293       |              |  |
| OTHER            | 72 | MEMBERSHIP DATA                               |                                     |              |  |
| TOTAL            | 89 |                                               | FAMILY MEMBERS PAYING HALF DUES 153 |              |  |
|                  |    |                                               |                                     |              |  |